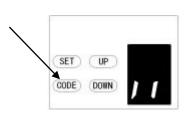

## **Coding instruction:**

- a) Press the code button of opener, a dot(.) will appear in the corner.
- b) Press any button on transmitter expect status button, the dot(.) on the display turn off.
- a) Press the same button on transmitter again, the dot(.) on the display will flash, now you have finished the coding.