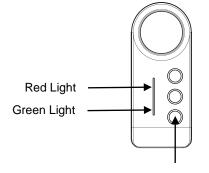

## Status button for check the garage door's position.

Status button for check: Press the status button and then press the button which you coded before.

Red light flash means the door is opening

Red light lasts for 5 seconds means the door is opened

Green light flash means the door is closing

Green light lasts for 5 seconds means the door is closed

Red light and the Green light flash alternately, it means the door was not opened/closed well.