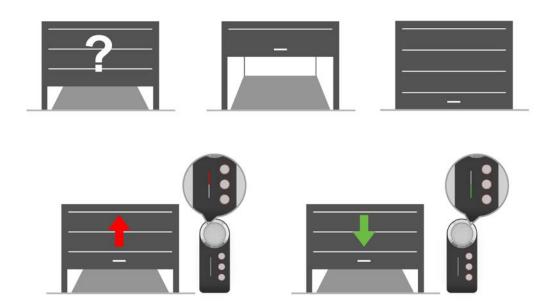

## Status button for check the garage door's position.

Status button for check: Press the status button and then press the button which you coded before.

Red light flash means the door is opening

Red light lasts for 5 seconds means the door is opened

Green light flash means the door is closing

Green light lasts for 5 seconds means the door is closed

Red light and the Green light flash alternately, it means the door was not opened/closed well.