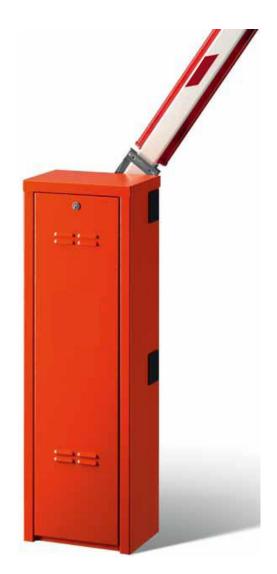

## TRAFFIC 4

## Road barrier up to 4 m.

STRENGTH AND SILENCE CONSTRUCTION; EASY INSTALLATION AND PROGRAM-MING OF THE BARRIER INTENSIVE USE;

POSSIBILITY OF INTEGRATED PHOTOCELLS; EASY TO USE EXTERNAL UNLOCK DEVICE; REVERSE;

SLOWING DOWN SETUP ;

OPENING SPEED 3-5 S;

| Technical data        |               |
|-----------------------|---------------|
| Electric parts        |               |
| Power supply (Vdc)    | 230           |
| Absorbed current (A)  | 3,2           |
| Performance           |               |
| Speed (m/s)           | 3"-5"         |
| Max thrust (N)        | 205           |
| Parameters            |               |
| Operating temp. (C°)  | -20°C/+50°C   |
| Protection level (IP) | IP 44         |
| Operation cycle       | Intensive use |
| Weight (kg)           | 55            |