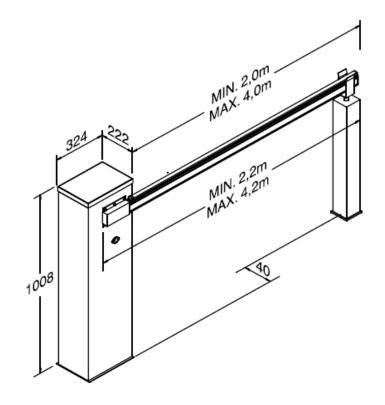

## TRAFFIC 4

## Road barrier up to 4 m.

STRENGTH AND SILENCE CONSTRUCTION; EASY INSTALLATION AND PROGRAM-MING OF THE BARRIER INTENSIVE USE;

POSSIBILITY OF INTEGRATED PHOTOCELLS; EASY TO USE EXTERNAL UNLOCK DEVICE; REVERSE;

SLOWING DOWN SETUP ;

OPENING SPEED 3-5 S;

| Technical data        |               |
|-----------------------|---------------|
| Electric parts        |               |
| Power supply (Vdc)    | 230           |
| Absorbed current (A)  | 3,2           |
| Performance           |               |
| Speed (m/s)           | 3"-5"         |
| Max thrust (N)        | 205           |
| Parameters            |               |
| Operating temp. (C°)  | -20°C/+50°C   |
| Protection level (IP) | IP 44         |
| Operation cycle       | Intensive use |
| Weight (kg)           | 55            |