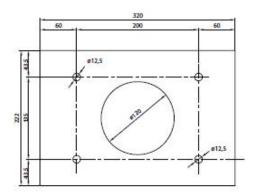

SLOWING DOWN SETUP ;

OPENING SPEED 3-5 S;

| Technical data        |               |
|-----------------------|---------------|
| Electric parts        |               |
| Power supply (Vdc)    | 230           |
| Absorbed current (A)  | 3,2           |
| Performance           |               |
| Speed (m/s)           | 3"-5"         |
| Max thrust (N)        | 205           |
| Parameters            |               |
| Operating temp. (C°)  | -20°C/+50°C   |
| Protection level (IP) | IP 44         |
| Operation cycle       | Intensive use |
| Weight (kg)           | 55            |