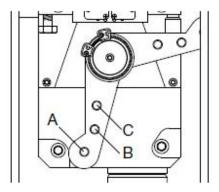

## Idomus

Unlock device operating very fast and easy to use

Stainless steel version available

Innovative control unit with "Pull-out" terminals.