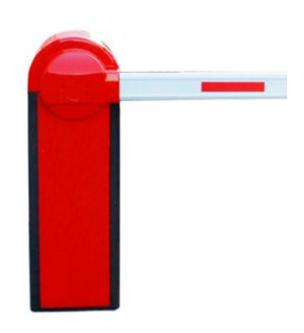

## Road barrier up to 6 metres

OPENING/ CLOSING SPEED - 6,9 S;

EMERGENCY RELEASE SYSTEM - CAN BE OPENED MANUALLY IN ANY POSITION;

THE USE OF 66 BIT CODE LENGTH IS EXTREMELY SECURE;

SAFE AGAINST INTERCEPTION;

CERTIFIED ACCORDING TO DIN EN ISO 9001 AND CE STANDARDS;

HIGHEST SAFETY

Automatic obstruction detection automatically opens when it contacts
an obstacle

REMOTE CONTROL SYSTEM

Secure-transmission frequency of FM

868.8 MHz

INNOVATIVE TECHNOLOGY

Protection from overloading, integrated radio receiver