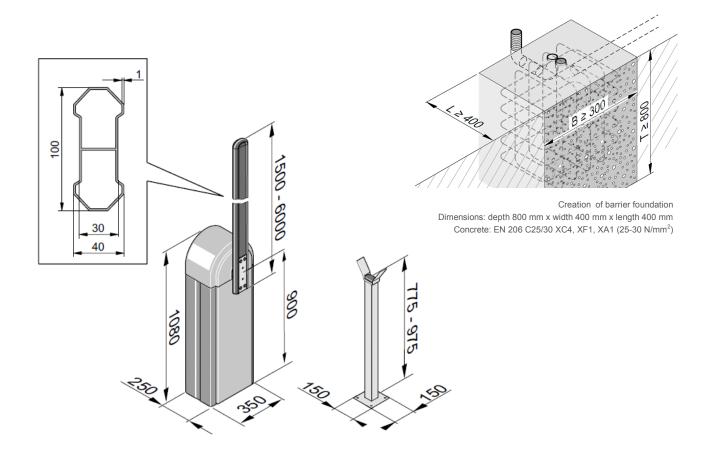

## **Technical data**

| Electric parts           |                     |
|--------------------------|---------------------|
| Voltage supply           | 230 V, 50 Hz        |
| Motor                    | DC 24 V             |
| Performance              |                     |
| Opening/ closing speed   | 6,9 s               |
| Permitted cycles per day | 300 cycles          |
| Parameters               |                     |
| Temperature range (C°)   | -20°C / +60°C       |
| Protection type (IP)     | IP 44               |
| Weight                   | 60 kg               |
| Weight of the boom (6 m) | 6 kg                |
| Dimensions               | 1080 x 350 x 250 mm |